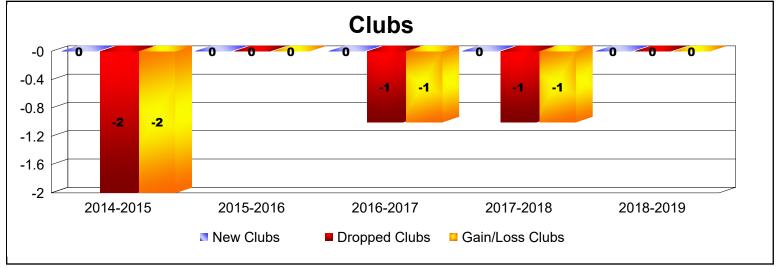

District 5 NE As of June 2019 Cumulative

| Year      | New<br>Clubs | Dropped<br>Clubs | Gain/<br>Loss<br>Clubs | New<br>Members | Charter<br>Members | Reinstate<br>Members | Transfer<br>Members | Total<br>Member<br>Added | Total<br>Members<br>Dropped | Gain/<br>Loss<br>Members |
|-----------|--------------|------------------|------------------------|----------------|--------------------|----------------------|---------------------|--------------------------|-----------------------------|--------------------------|
| 2014-2015 | 0            | -2               | -2                     | 120            | 7                  | 14                   | 4                   | 145                      | -244                        | -99                      |
| 2015-2016 | 0            | 0                | 0                      | 98             | 5                  | 9                    | 3                   | 115                      | -181                        | -66                      |
| 2016-2017 | 0            | -1               | -1                     | 114            | 0                  | 2                    | 4                   | 120                      | -129                        | -9                       |
| 2017-2018 | 0            | -1               | -1                     | 93             | 0                  | 4                    | 6                   | 103                      | -170                        | -67                      |
| 2018-2019 | 0            | 0                | 0                      | 75             | 0                  | 1                    | 7                   | 83                       | -118                        | -35                      |
| Average   | 0            | -1               | -1                     | 100            | 2                  | 6                    | 5                   | 113                      | -168                        | -55                      |