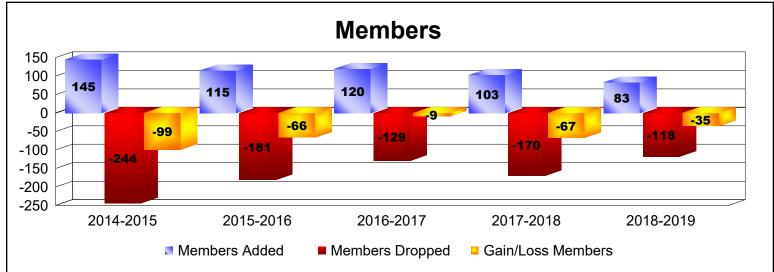

District 5 NE As of June 2019 Cumulative

| Year      | New<br>Clubs | Dropped<br>Clubs | Gain/<br>Loss<br>Clubs | New<br>Members | Charter<br>Members | Reinstate<br>Members | Transfer<br>Members | Total<br>Member<br>Added | Total<br>Members<br>Dropped | Gain/<br>Loss<br>Members |
|-----------|--------------|------------------|------------------------|----------------|--------------------|----------------------|---------------------|--------------------------|-----------------------------|--------------------------|
| 2014-2015 | 0            | -2               | -2                     | 120            | 7                  | 14                   | 4                   | 145                      | -244                        | -99                      |
| 2015-2016 | 0            | 0                | 0                      | 98             | 5                  | 9                    | 3                   | 115                      | -181                        | -66                      |
| 2016-2017 | 0            | -1               | -1                     | 114            | 0                  | 2                    | 4                   | 120                      | -129                        | -9                       |
| 2017-2018 | 0            | -1               | -1                     | 93             | 0                  | 4                    | 6                   | 103                      | -170                        | -67                      |
| 2018-2019 | 0            | 0                | 0                      | 75             | 0                  | 1                    | 7                   | 83                       | -118                        | -35                      |
| Average   | 0            | -1               | -1                     | 100            | 2                  | 6                    | 5                   | 113                      | -168                        | -55                      |